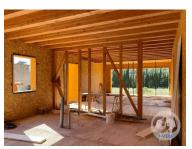

## House in Serinyà with sustainable materials

Imagine waking up every morning in a house that breathes sustainability and comfort, located in the charming village of Serinyà.

With 236 square meters built, this architectural jewel of wood offers 4 spacious bedrooms and 4 full bathrooms, providing space and privacy for the whole family.

Aluminum enclosures with thermal bridge and high-quality insulation ensure that every corner is welcoming, no matter the season.

Florian Perrez

+34 637 42 95 69 · +34 972 97 85 51

florianperrez@i-veo.com