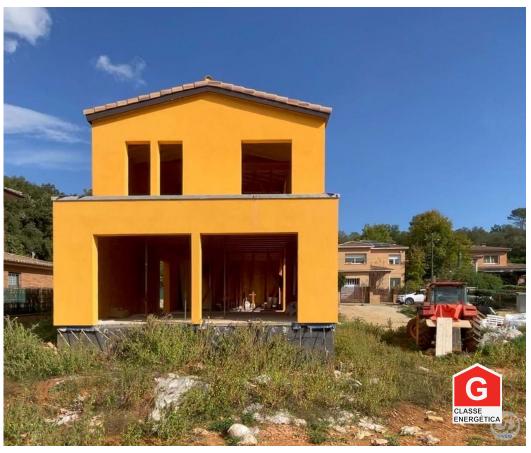

## House in Serinyà with sustainable materials

Imagine waking up every morning in a house that breathes sustainability and comfort, located in the charming village of Serinyà.

With 236 square meters built, this architectural jewel of wood offers 4 spacious bedrooms and 4 full bathrooms, providing space and privacy for the whole family.

The garage, with space for two vehicles, complements the practicality of this residence.

But what really sets this home apart is its commitment to energy efficiency.

Equipped with an aerothermal air conditioning system and solar panels, this home is as green as it is modern.

Aluminum enclosures with thermal bridge and high-quality insulation ensure that every corner is welcoming, no matter the season.

Florian Perrez

+34 637 42 95 69 · +34 972 97 85 51

florianperrez@i-veo.com