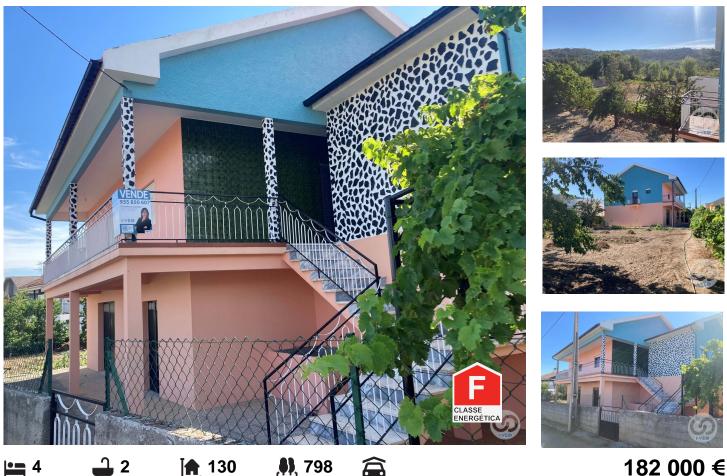

## Santo Estêvão - Villa

Bedrooms Bathrooms Area (m<sup>2</sup>) Land Area (m<sup>2</sup>) Garage

182 000 € (EUR €)

## **Residences in Santo Estevão**

Come and meet this fantastic villa in Santo Estevão, just 5.6 km from the city of Chaves.

This villa offers you everything you need to live in comfort and tranquility.

On the ground floor, it has a large kitchen, which opens onto a huge terrace where you can enjoy pleasant moments with your family.

It also has a bedroom, a bathroom, a laundry room and a spacious garage. On the first floor, it has three bedrooms, a bathroom, a living room with balcony and an equipped kitchen.

## **Property Features**

- Fireplace
- Garden type: -
- Built year: 1987
- Parking

• Views: Countryside views, Mountain views, Urbanization view

- Pantry
- Kitchen
- Well
- Uninterrupted views
- Solar orientation: North, South
- Terrace
- Furnished

- Equipped kitchen
- Proximity: Restaurants, City, Open field, Public Transport, Schools
- Laundry
- Storage room
- Double glazing
- Main drainage
- Quiet Location
- Sealed land area
- Energetic certification: F
- Balcony
- Garage