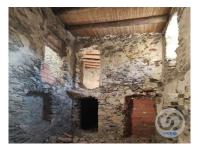

## Mill with 2.2 hectare land near the French border

This ancient mill from the 12th century, one of the oldest in all of Catalonia, is perfect for renovation. It features a vaulted room, the roof has been renovated, and it is possible to build a large pool in the water retention pond that used to supply the mill. In its current state, it has an approximate area of 140 m2. Additionally, it comes with a 4.3-hectare plot of land in Rabós, just a few minutes' drive from the French border, with connectivity to the high-speed train (AVE) and the airport. Furthermore, the Costa Brava is only 20 minutes away.