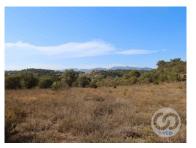

The land is bounded by the two rivers in the area, creating a natural barrier and a pleasant climate year-round. At the entrance of the property stands the mill, an old mill ready for renovation. In addition to various fruit trees, the land enjoys a large plateau perfect for vineyards and other types of agriculture.