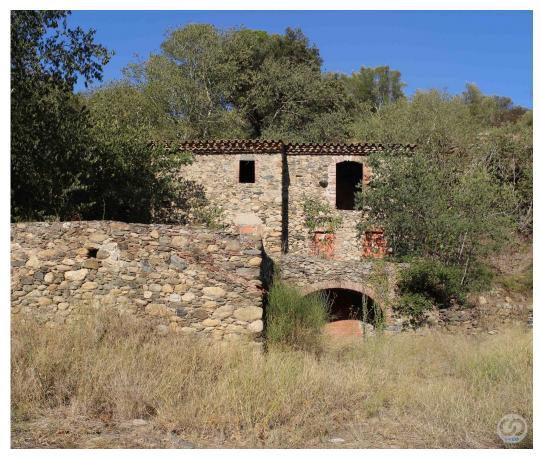

## Mill with 2.2 hectare land near the French border

This ancient mill from the 12th century, one of the oldest in all of Catalonia, is perfect for renovation. It features a vaulted room, the roof has been renovated, and it is possible to build a large pool in the water retention pond that used to supply the mill. In its current state, it has an approximate area of 140 m2. Additionally, it comes with a 4.3-hectare plot of land in Rabós, just a few minutes' drive from the French border, with connectivity to the high-speed train (AVE) and the airport. Furthermore, the Costa Brava is only 20 minutes away.

The land is bounded by the two rivers in the area, creating a natural barrier and a pleasant climate year-round. At the entrance of the property stands the mill, an old mill ready for renovation. In addition to various fruit trees, the land enjoys a large plateau perfect for vineyards and other types of agriculture.